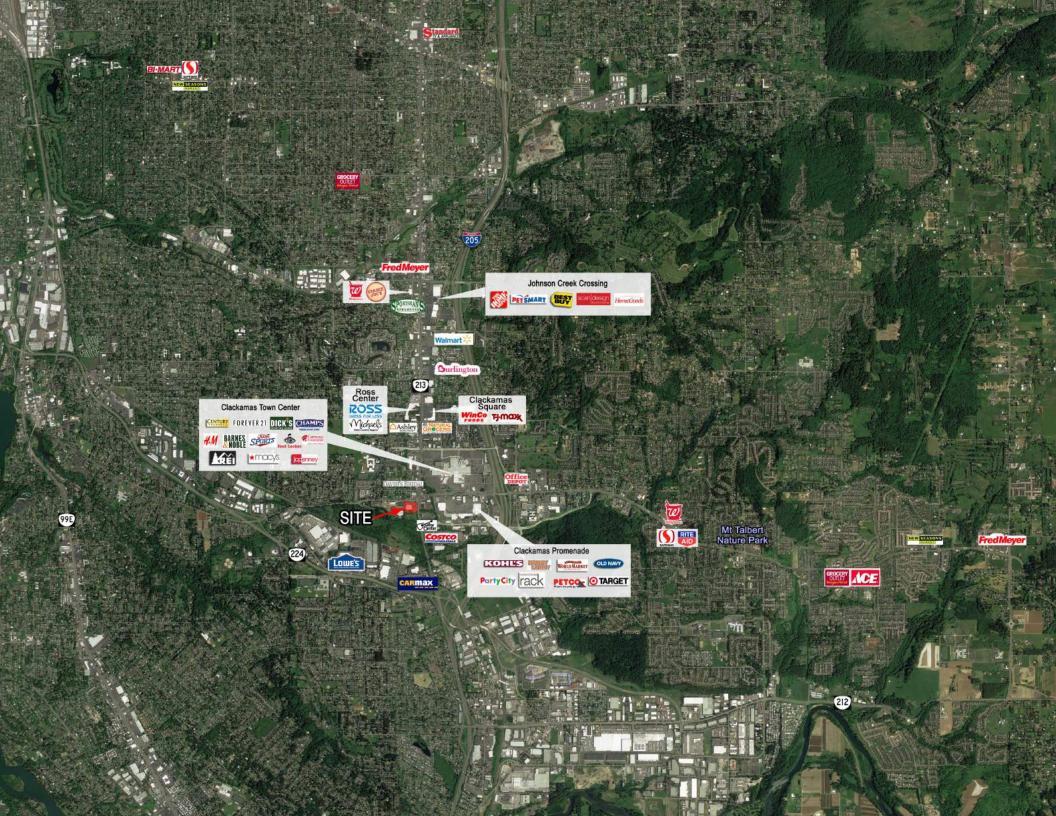

#### SE 82nd Avenue Retail Corridor

A major retail thoroughfare, it is home to Clackamas Town Center (1,412,631 SF), Clackamas Promenade (236,641 SF), Johnson Creek Crossing (196,800 SF), Ross Center (134,555 SF), and Clackamas Square (73,951 SF), which are all on SE 82nd Avenue and within 1.5 miles of the property.

#### Notable, Successful Big Box Co-Tenants

Big names include freestanding Ashley Furniture HomeStore, Burlington, Costco, Dick's Sporting Goods, Fred Meyer, Guitar Center, Natural Grocers, Sportsman's Warehouse, Trader Joe's, Walgreens, and Walmart.

### Big Box Retailers Within 5 Miles of Bed Bath & Beyond