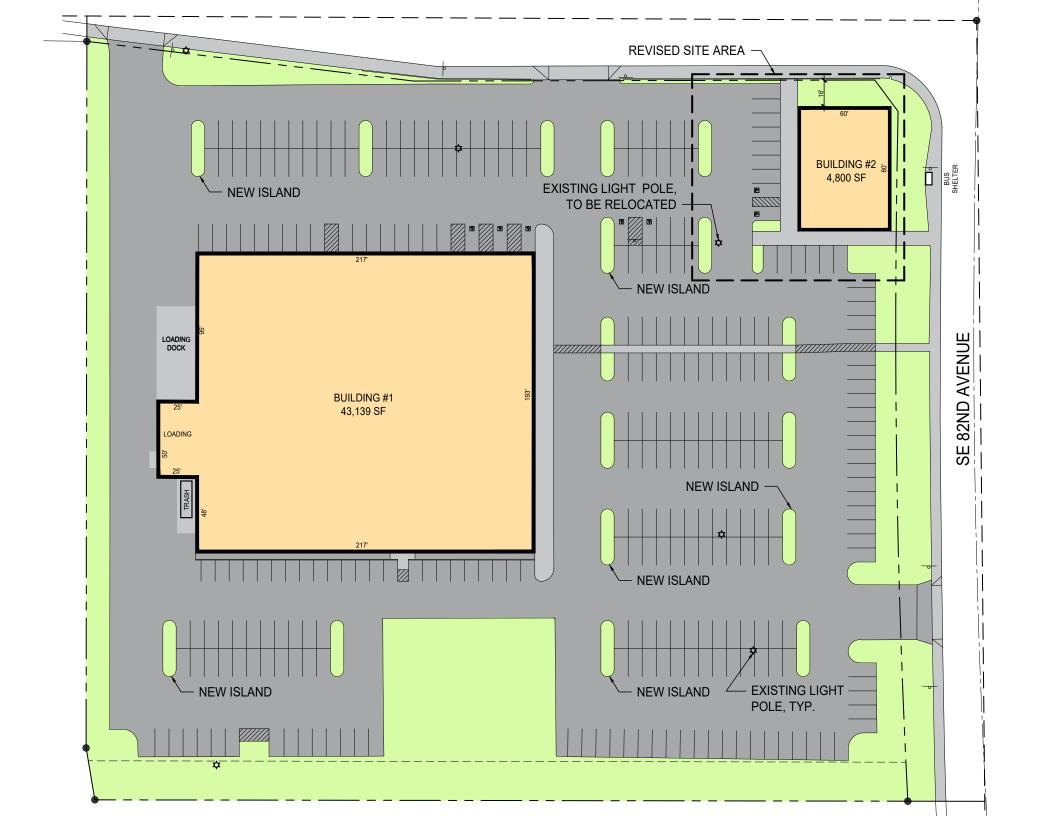

#### 42,842 SF

Currently Demised to 26,642 SF, 16,968 SF & 1,250 SF Shared Loading Area

#### **Site Information**

- Located on the SW Corner of SE 82nd Avenue and SE Harmony Road
- Building can be demised
- 5.85-acres
- 260 parking stalls
- Pylon sign facing SE 82nd Avenue