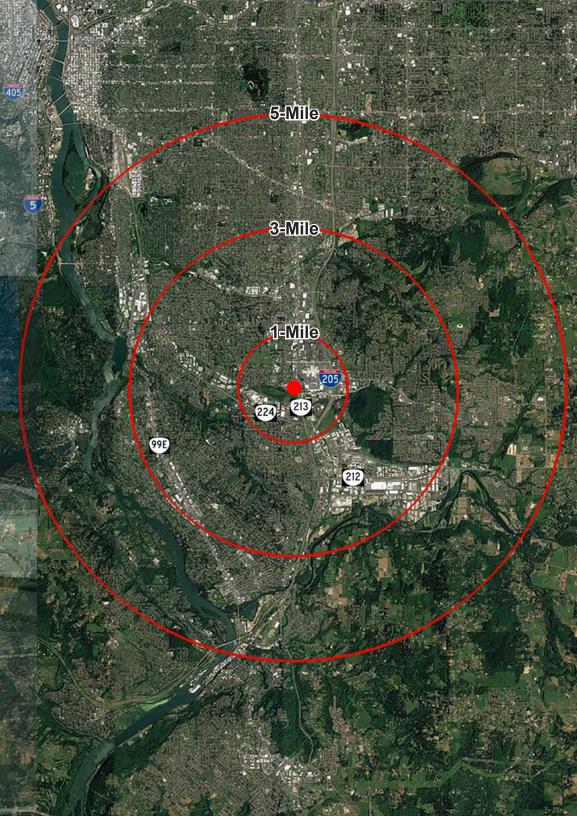

# Area Statistics

|                                                          | 1 - Mile | 3 - Miles | 5 - Miles |
|----------------------------------------------------------|----------|-----------|-----------|
| Population                                               | 10,631   | 115,745   | 302,976   |
| Projected Population<br>('27)                            | 10,762   | 117,344   | 305,296   |
| Estiamted Households                                     | 4,461    | 45,275    | 117,231   |
| <u>KFDKAIHX</u>                                          |          |           |           |
| Median Age                                               | 35.7     | 40.0      | 39.9      |
| Bachelor's Degree +                                      | 31.5%    | 37.0%     | 43.7%     |
| Av <mark>erag</mark> e Hous <mark>ehold</mark><br>Income | \$83,665 | \$103,684 | \$114,847 |
| Median Household<br>Income                               | \$60,813 | \$77,416  | \$82,861  |
| Area Business                                            | 884      | 4,530     | 10,581    |
| Daytime Population -<br>Workers                          | 14,124   | 58,760    | 120,307   |
| Daytime Populaiton -<br>Total                            | 19,216   | 111,908   | 260,056   |