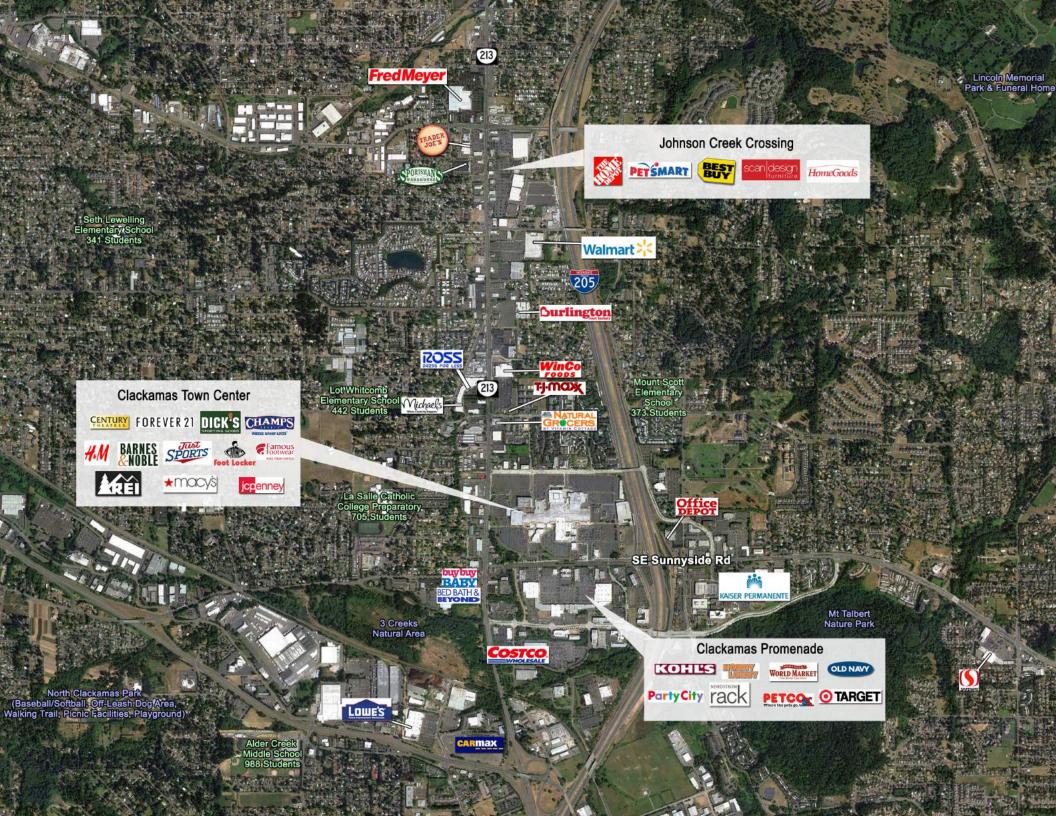

#### SE 82nd Avenue Retail Corridor

A major retail thoroughfare, it is home to Clackamas Town Center (1,412,631 SF), Clackamas Promenade (236,641 SF), Johnson Creek Crossing (196,800 SF), Ross Center (134,555 SF), and Clackamas Square (73,951 SF), which are all on SE 82nd Avenue and within 1.5 miles of the property.

#### Notable, Successful Big Box Co-Tenants

Big names include freestanding Ashley Furniture HomeStore, Burlington, Costco, Dick's Sporting Goods, Fred Meyer, Guitar Center, Natural Grocers, Sportsman's Warehouse, Trader Joe's, Walgreens, and Walmart.

### Big Box Retailers Within 5 Miles of Bed Bath & Beyond